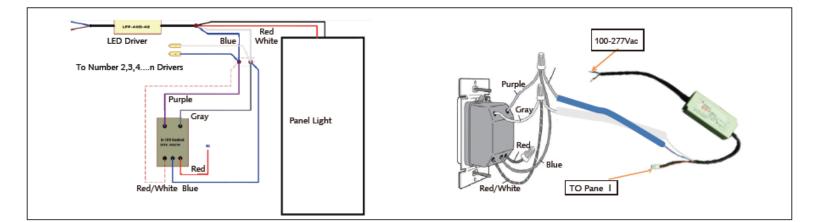

### WIRING DIAGRAM

Dimmer Recommended Lutron LED 0~10V dimmer: DVTV, DVSCT

LLT-29-10DL-25

6/21/2017

LED Light Technology is a Certified Woman Owned Corporation qualifying for Corporate Diversity Purchasing Programs