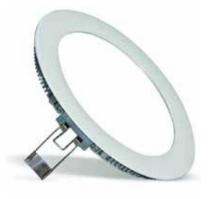

# LED Light Tech<sup>™</sup> 10 inch Ultra Slim Can Light Retrofit

LED Light Technology's 10 inch Ultra Slim Can Light Retrofit is a low profile and energy efficient solution to fit a variety of lighting needs. Consuming 25 watts and producing 1600 usable lumens this retrofit is uniform and comfortable while using significantly less energy than a traditional downlight. Designed to install into an existing downlight and convert them into energy efficient LED our downlight save anywhere from 35% up to 80% on energy cost. This eco-friendly LED system features 70% lumen maintenance at 50,000 hours life, with an Energy Star Rating.