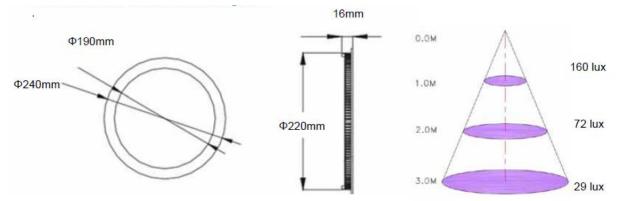

and reflectors are available, please ask us for further details.

### **SPECIFICATIONS:**

- Watts: 25W
- Input Voltage: 120-277VAC
- Dimension: OD: 300, ID:246, H 19
- Net Weight: 2 pounds
- Luminous efficacy: Typ.75+ lm/W
- Lumens: 1600
- Beam Angle: 150°
- Dimmable and Non-Dimmable available
- CRI: >75
- Operation Temperature: -40°C~40°C(-40~104F)
- 5 year limited warranty
- L70 lifetime: 50,000+h
- Certificates/ Ratings







LLT-29-10DL-25



6/21/2017



## FEATURES AND BENEFITS:

- Huge energy savings compared to traditional lighting
- No UV & IR emission
- Environmentally friendly RoHS compliant, fully recyclable, no mercury or other hazardous materials
- Simple and convenient installation
- Durable with life span of over 50,000 hours

### **DIMENSION AND ILLUMINATION DIAGRAM:**



### WIRING DIAGRAM

Dimmer Recommended Lutron LED 0~10V dimmer: DVTV, DVSCT



LLT-29-10DL-25



6/21/2017

LED Light Technology is a Certified Woman Owned Corporation qualifying for Corporate Diversity Purchasing Programs

**LED Light Technology, LLC** 1004 Bay Tree Lane Duluth, Georgia 30097



Tele: 770-559-0750 Fax: 770-783-8097 www.LEDLightTech.com

#### **INSTALLATION:**



## PRODUCT ORDER CODE:

Product Order Code Example: LLT-29-10DL-25-4-D

| LLT | 29 | 10DL | 25 |          |                                 |
|-----|----|------|----|----------|---------------------------------|
|     |    |      |    | ССТ      | NON-<br>Dimmable=Leave<br>Blank |
|     |    |      |    | 3=3000K  | D= Dimmable                     |
|     |    |      |    | 35=3500K |