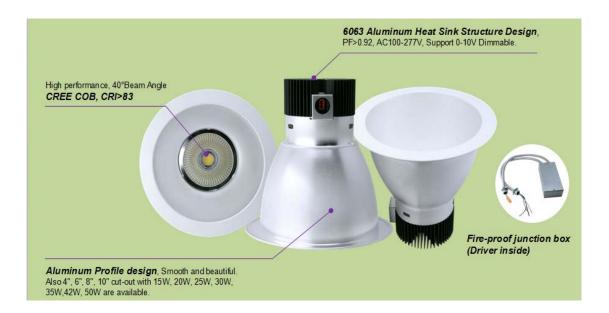

# LED Light Tech<sup>™</sup> DL36 15 Watt 4inch Downlight

LED Light Technology's DL36 4inch is a 15W commercial LED fixture which is designed with CREE COB LED chip. Utilization of a high efficient reflector helps to provide excellent lumen output. 4 inch, 6inch, 8 inch and 10 inch sizes are available with wattage varies from 15W to 50W to encompass all types of applications. This fixture is 0-10V dimmable. UL and Energy Star approved.

### **FEATURES AND BENEFITS:**

- Efficiency: ≥ 85%
- No UV/IR light
- Environment friendly, without Mercury or any other hazardous substances
- 5 Year Warranty
- Long lifetime of 36,000 hours
- Up to 70% energy saving compared to halogen lamp