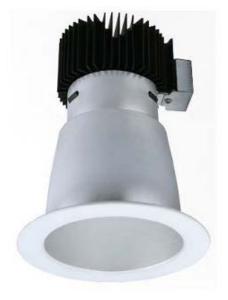

# LED Light Tech<sup>™</sup> DL36 15 Watt 4inch Downlight

LED Light Technology's DL36 4inch is a 15W commercial LED fixture which is designed with CREE COB LED chip. Utilization of a high efficient reflector helps to provide excellent lumen output. 4 inch, 6inch, 8 inch and 10 inch sizes are available with wattage varies from 15W to 50W to encompass all types of applications. This fixture is 0-10V dimmable. UL and Energy Star approved.