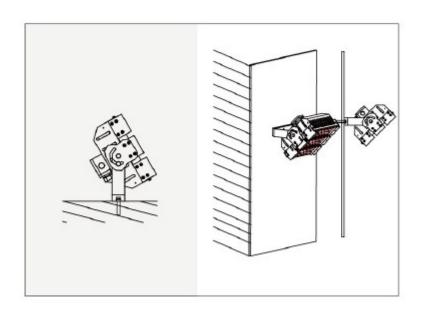

000lmLifespan: ≥50,000 hours

Warranty: 5 years



#### **FEATURES & BENEFITS:**

- Module Changeable: Easy for Maintenance & Safety Stock, 30W Each.
- Unique Air-Cooling Heat Sink Structure.
- Utilizes High Brightness LEDs, >70CRI @ 5000K (other CCT available upon request).
- Light Weight but Rugged Aluminum Housing (No maintenance required).
- -90°~+90°Vertical Angle Adjustable for Various Installation Environment.
- Anti-corrosion Coating Surface and Wholly IP65 Design Suitable for All Kinds of Weather.
- System Rating is 50,000 hours @L70 (70% lumen maintenance).



Moudle-by-Moudle (30W Each)

Air-cooling Design







-90°~+90° Angle Adjustable

LED Flood Light 180W. SuperBright



2/13/2015

Tele: 770-559-0750 Fax: 770-783-8097 www.LEDLightTech.com

## **Installation Instruction**



### **PRODUCT ORDER CODE:**

Product Order Code Example: LLT-37-SBFL-180-CW

| LLT | 37 | SBFL | 180 |                      |
|-----|----|------|-----|----------------------|
|     |    |      |     | ССТ                  |
|     |    |      |     | CW= Cool White       |
|     |    |      |     | NW= Neutral<br>White |
|     |    |      |     | WW= Warm White       |