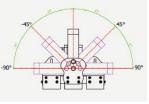

#### **FEATURES & BENEFITS:**

- Module Changeable: Easy for Maintenance & Safety Stock, 30W Each.
- Unique Air-Cooling Heat Sink Structure.
- Utilizes High Brightness LEDs, >70CRI @ 5000K (other CCT available upon request).
- Light Weight but Rugged Aluminum Housing (No maintenance required).
- -90°~+90°Vertical Angle Adjustable for Various Installation Environment.
- Anti-corrosion Coating Surface and Wholly IP65 Design Suitable for All Kinds of Weather.
- System Rating is 50,000 hours @L70 (70% lumen maintenance).