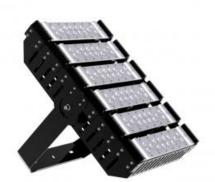

# LED Light Tech<sup>™</sup> 180W Super Bright Flood Light

This LED Light Technology Flood Light is CE & ETL certified. It is suitable for outdoor, and/or dusty environment illumination such as public squares, sport stadiums, factories, railway stations, tunnels and harbors.

#### **FEATURES & BENEFITS:**

- Module Changeable: Easy for Maintenance & Safety Stock, 30W Each.
- Unique Air-Cooling Heat Sink Structure.
- Utilizes High Brightness LEDs, >70CRI @ 5000K (other CCT available upon request).
- Light Weight but Rugged Aluminum Housing (No maintenance required).
- -90°~+90°Vertical Angle Adjustable for Various Installation Environment.
- Anti-corrosion Coating Surface and Wholly IP65 Design Suitable for All Kinds of Weather.
- System Rating is 50,000 hours @L70 (70% lumen maintenance).

Moudle-by-Moudle (30W Each)

Air-cooling Design

-90°~+90° Angle Adjustable

LED Flood Light 180W. SuperBright

2/13/2015

Tele: 770-559-0750 Fax: 770-783-8097 www.LEDLightTech.com