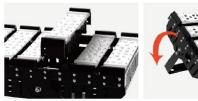

#### **FEATURES & BENEFITS:**

- Module Changeable: Easy for Maintenance & Safety Stock, 30W Each.
- Unique Air-Cooling Heat Sink Structure.
- Utilizes High Brightness LEDs, >70CRI @ 5000K (other CCT available upon request).
- Light Weight but Rugged Aluminum Housing (No maintenance required).
- -90°~+90°Vertical Angle Adjustable for Various Installation Environment.
- Anti-corrosion Coating Surface and Wholly IP65 Design Suitable for All Kinds of Weather.
- System Rating is 50,000 hours @L70 (70% lumen maintenance).

LED Flood Light 60W SuperBright

Moudle-by-Moudle (30W Each)

Air-cooling Design

Unique Heat Sink

2/13/2015

1 of 2 Certified WBEN **LED Light Technology, LLC** 1004 Bay Tree Lane Duluth, Georgia 30097

Tele: 770-559-0750 Fax: 770-783-8097 www.LEDLightTech.com

## **Installation Instruction**