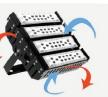

#### **FEATURES & BENEFITS:**

- Module Changeable: Easy for Maintenance & Safety Stock, 30W Each.
- Unique Air-Cooling Heat Sink Structure.
- Utilizes High Brightness LEDs, >70CRI @ 5000K (other CCT available upon request).
- Light Weight but Rugged Aluminum Housing (No maintenance required).
- -90°~+90°Vertical Angle Adjustable for Various Installation Environment.
- Anti-corrosion Coating Surface and Wholly IP65 Design Suitable for All Kinds of Weather.
- System Rating is 50,000 hours @L70 (70% lumen maintenance).

LED Flood Light 60W SuperBright

Moudle-by-Moudle (30W Each)

Air-cooling Design

Unique Heat Sink

2/13/2015

1 of 2 Certified WBEN **LED Light Technology, LLC** 1004 Bay Tree Lane Duluth, Georgia 30097

Tele: 770-559-0750 Fax: 770-783-8097 www.LEDLightTech.com