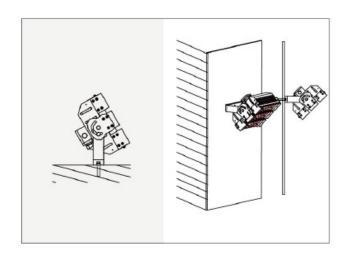

Module Changeable: Easy for Maintenance & Safety Stock, 30W Each.
- Unique Air-Cooling Heat Sink Structure.
- Utilizes High Brightness LEDs, >70CRI @ 5000K (other CCT available upon request).
- Light Weight but Rugged Aluminum Housing (No maintenance required).
- -90°~+90°Vertical Angle Adjustable for Various Installation Environment.
- Anti-corrosion Coating Surface and Wholly IP65 Design Suitable for All Kinds of Weather.
- System Rating is 50,000 hours @L70 (70% lumen maintenance).



LED Flood Light 60W SuperBright







Moudle-by-Moudle (30W Each)

Air-cooling Design

Unique Heat Sink

2/13/2015



1 of 2 Certified WBEN **LED Light Technology, LLC** 1004 Bay Tree Lane Duluth, Georgia 30097



Tele: 770-559-0750 Fax: 770-783-8097 www.LEDLightTech.com

## **Installation Instruction**



### PRODUCT ORDER CODE:

Product Order Code Example: LLT-37-SBFL-60-CW

| LLT | 37 | SBFL | 60 |                      |
|-----|----|------|----|----------------------|
|     |    |      |    | ССТ                  |
|     |    |      |    | CW= Cool White       |
|     |    |      |    | NW= Neutral<br>White |
|     |    |      |    | WW= Warm White       |

LED Flood Light 60W SuperBright



2/13/2015

LED Light Technology is a Certified Woman Owned Corporation qualifying for Corporate Diversity Purchasing Programs