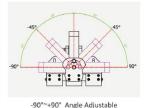

#### **FEATURES & BENEFITS:**

- Module Changeable: Easy for Maintenance & Safety Stock, 30W Each.
- Unique Air-Cooling Heat Sink Structure.
- Utilizes High Brightness LEDs, >70CRI @ 5000K (other CCT available upon request).
- Light Weight but Rugged Aluminum Housing (No maintenance required).
- -90°~+90°Vertical Angle Adjustable for Various Installation Environment.
- Anti-corrosion Coating Surface and Wholly IP65 Design Suitable for All Kinds of Weather.
- System Rating is 50,000 hours @L70 (70% lumen maintenance).