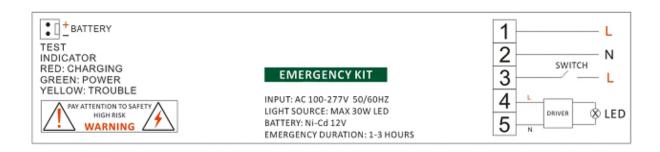

## **SPECIFICATIONS:**

• Watts: 30

Input Voltage:100-277VAC

• Emergency Run Time: 1-3 hours

WBEN@

Tele: 770-559-0750 Fax: 770-783-8097 www.LEDLightTech.com

| Input Voltage         | AC 100~277V                                                |
|-----------------------|------------------------------------------------------------|
| Frequency             | 50/60HZ                                                    |
| Battery               | Ni-Cd 12V                                                  |
| Charge time           | 24~72 hours                                                |
| Emergency time        | 1~3 hours                                                  |
| Operating Temp.       | -10 ~ +5011                                                |
| IP Grade              | IP20                                                       |
| Dimension of Inverter | 29x40x206mm                                                |
| Dimension of Battery  | Customized                                                 |
| Light Source          | MAX 30W LED Light                                          |
| Emergency Brightness  | 90%                                                        |
| Work Mode             | Maintain / Non-Maintain                                    |
| Indicator Light       | Red for Charging / Green for Power /<br>Yellow for Trouble |
| Test Button           | Available                                                  |
| Protection            | Over-Charge / Over-Discharge                               |